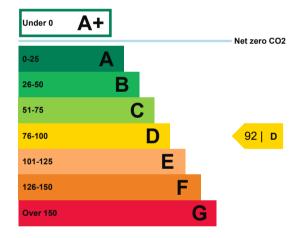

# Energy efficiency rating for this property

This property's current energy rating is D.

Properties are given a rating from A+ (most efficient) to G (least efficient).

Properties are also given a score. The larger the number, the more carbon dioxide (CO2) your property is likely to emit.

# How this property compares to others

Properties similar to this one could have ratings:

If newly built

35 | B

If typical of the existing stock

92 | D